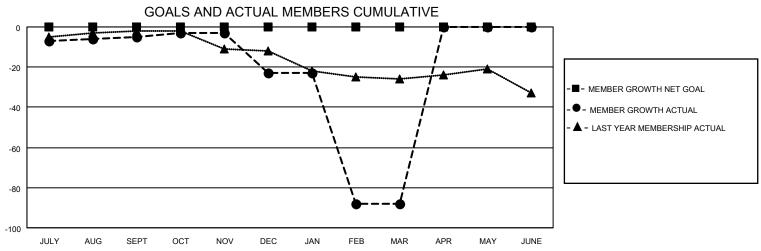

## District 8 O

|               | Club          | )S          |               | Members               |                        |                         |                                                    |  |
|---------------|---------------|-------------|---------------|-----------------------|------------------------|-------------------------|----------------------------------------------------|--|
|               | RESULTS FOR   | R 2020-2021 |               | RESULTS FOR 2020-2021 |                        |                         |                                                    |  |
| QUARTER       | NEW CLUB GOAL | NEW CLUBS   | DROPPED CLUBS | QUARTER MEMI          | BER GROWTH NET<br>GOAL | MEMBER GROWTH<br>ACTUAL | DROPPED<br>MEMBERS ACTUAL<br>(including transfers) |  |
| JULY/AUG/SEPT | 0             | 0           | 0             | JULY/AUG/SEPT         | 0                      | 12                      | 16                                                 |  |
| OCT/NOV/DEC   | 0             | 0           | 0             | OCT/NOV/DEC           | 0                      | 8                       | 29                                                 |  |
| JAN/FEB/MAR   | 0             | 0           | 4             | JAN/FEB/MAR           | 0                      | 1                       | 66                                                 |  |
| APR/MAY/JUNE  | 0             | 0           | 0             | APR/MAY/JUNE          | 0                      | 0                       | 0                                                  |  |